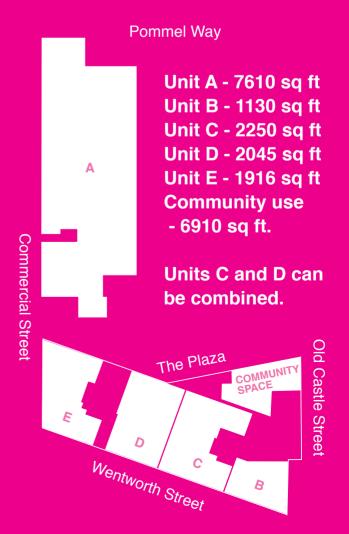

The scheme is situated at the junction Commercial Street, Wentworth Street and Old Castle Street.

6 units ranging in size from 1130 sq ft to 7610 sq ft with a mixture of uses (A1/A2/A3).

### Details

Unit A - 7610 sq ft Unit B - 1130 sq ft Unit C - 2250 sq ft Unit D - 2045 sq ft Unit E - 1916 sq ft Community use - 6910 sq ft.

#### Units C and D can be combined.

IMPORTANT: Sizes are from architects plans and are subject to onsite verification