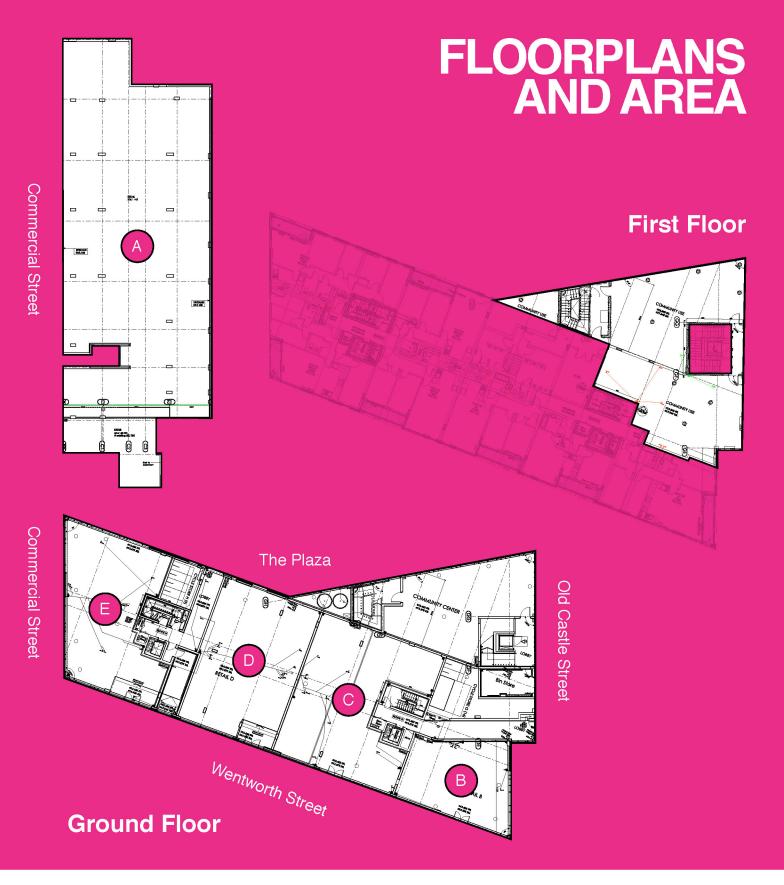

The scheme is situated at the junction Commercial Street, Wentworth Street and Old Castle Street.

6 units ranging in size from 1130 sq ft to 7610 sq ft with a mixture of uses (A1/A2/A3).

### Details

Unit A - 7610 sq ft Unit B - 1130 sq ft Unit C - 2250 sq ft Unit D - 2045 sq ft Unit E - 1916 sq ft Community use - 6910 sq ft.

#### Units C and D can be combined.

IMPORTANT: Sizes are from architects plans and are subject to onsite verification