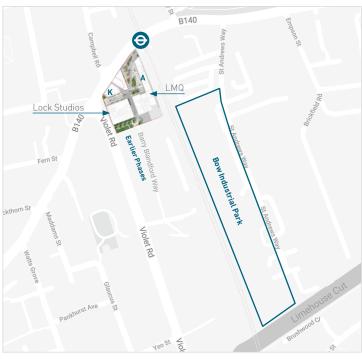

# **LOCATION** ...

The units are situated within Lime Quarter, the final phase of a broader residential development. The scheme intends to create a sense of community by creating a throughway from Barry Blandford Way culminating onto a central plaza which will provide access on to Devons Road. The retail units all benefit from frontages onto the plaza.

Lime Quarter sits at the junction of both Devons and Violet Road with the DLR adjoining the site located to the east. The entrance to Devons Road DLR is adjacent to the Lime Quarter, allowing for good communication. Various local bus routes run along both Devons and Violet Road.

Within the Lime Quarter Development resides Lock Studios, a 48,000 sq ft serviced office building situated over six floors run by Workspace. The building will also accommodate a café which will be open to the public.