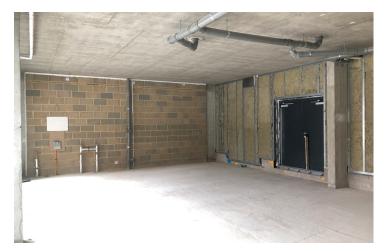

#### **DESCRIPTION...**

There are six units available to let, in two Separate Blocks, A & K. Block K units face onto both the plaza and Devons Road, with Unit 6 also fronting onto Violet Road.

The units are currently in shell condition, finished with traditional brickwork construction and concrete flooring. It is understood that all of the commercial units will be connected to capped off main services.