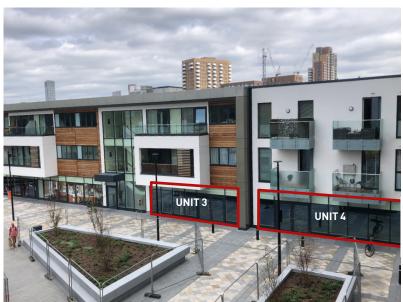

Please see below for details on availability.

| Block | Unit | Use<br>Class | Floor Area Sq Ft<br>(approximate) | Rent PA | Availability  |
|-------|------|--------------|-----------------------------------|---------|---------------|
| К     | 6    | Е            | 735                               | £20,000 | Under Offer   |
|       | 5    | Е            | 899                               | £19,250 | Under Offer   |
| А     | 4    | Е            | 883                               | £20,250 | Available Now |
|       | 3    | Е            | 710                               | £16,500 | Available Now |
|       | 2    | Е            | 521                               | £12,000 | 2021          |
|       | 1    | Е            | 790                               | £18,000 | 2021          |