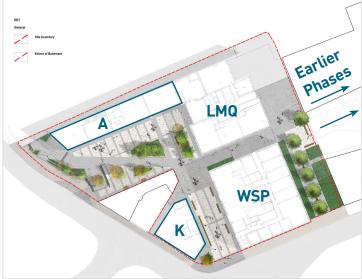

#### **DESCRIPTION...**

There are six units available to let, in two Separate Blocks, A & K. Block K units face onto both the plaza and Devons Road, with Unit 6 also fronting onto Violet Road.

The units are currently in shell condition, finished with traditional brickwork construction and concrete flooring. It is understood that all of the commercial units will be connected to capped off main services.

# **LOCATION** ...

The units are situated within Lime Quarter, the final phase of a broader residential development. The scheme intends to create a sense of community by creating a throughway from Barry Blandford Way culminating onto a central plaza which will provide access on to Devons Road. The retail units all benefit from frontages onto the plaza.