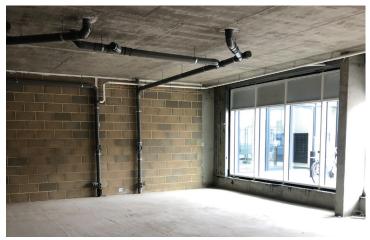

#### **DESCRIPTION...**

There are six units available to let, in two Separate Blocks, A & K. Block K units face onto both the plaza and Devons Road, with Unit 6 also fronting onto Violet Road.

The units are currently in shell condition, finished with traditional brickwork construction and concrete flooring. It is understood that all of the commercial units will be connected to capped off main services.