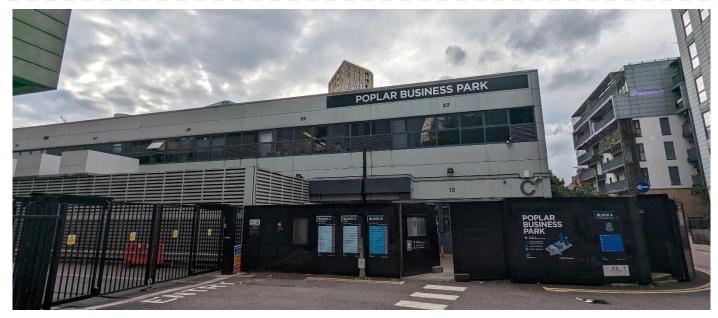

# OFFICE AND INDUSTRIAL UNITS TO LET

Poplar Business Park, 10 Preston's Road, London E14 9RL

## **LOCATION**

The units are all located within Poplar Business Park, in close proximity to Blackwall DLR station and the A1261. All units benefit from demised parking, CCTV, 24-hour access and security. Areas and quoting rents are set out below: