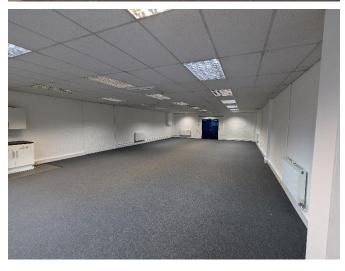

## **LOCATION**

The units are all located within Poplar Business Park, in close proximity to Blackwall DLR station and the A1261. All units benefit from demised parking, CCTV, 24-hour access and security. Areas and quoting rents are set out below:

| Unit    | Use              | Sq ft | Rent PA  |
|---------|------------------|-------|----------|
| C17     | Office           | 920   | £29,230  |
| C18     | Office           | 1,501 | £40,190  |
| C19     | Office           | 1,500 | £43,160  |
| C20     | Office           | 1,512 | £44,290  |
| C21     | Office           | 1,192 | £34,300  |
| C24     | Office           | 1,501 | £43,190  |
| B07     | Light Industrial | 1,285 | £35,120  |
| B12-B14 | Light Industrial | 3,840 | £116,470 |