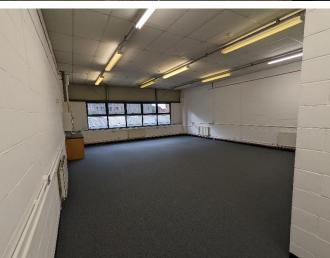

## **LOCATION**

The units are all located within Poplar Business Park, in close proximity to Blackwall DLR station and the A1261. All units benefit from demised parking, CCTV, 24-hour access and security. Areas and quoting rents are set out below:

| Unit    | Use              | Sq ft | Rent PA  |
|---------|------------------|-------|----------|
| C17     | Office           | 920   | £29,230  |
| C18     | Office           | 1,501 | £40,190  |
| C19     | Office           | 1,500 | £43,160  |
| C20     | Office           | 1,512 | £44,290  |
| C21     | Office           | 1,192 | £34,300  |
| C24     | Office           | 1,501 | £43,190  |
| B07     | Light Industrial | 1,285 | £35,120  |
| B12-B14 | Light Industrial | 3,840 | £116,470 |