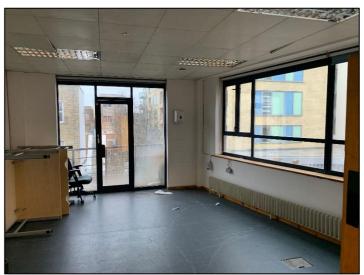

# **DESCRIPTION...**

Comprising a large office suite spanning the whole first floor of John Onslow House. Other occupants of the building include the LBTH Idea Store. The property consists of large open plan rooms along with smaller cellular meeting rooms. The property benefits from:

- Lift Access
- Airconditioning
- Motion Sensor Lights
- External Balcony Space

Approximate dimensions are as follows:

| Floor       | Sq m (NIA) | Sq ft (NIA) |
|-------------|------------|-------------|
| First Floor | 1,032      | 11,106      |