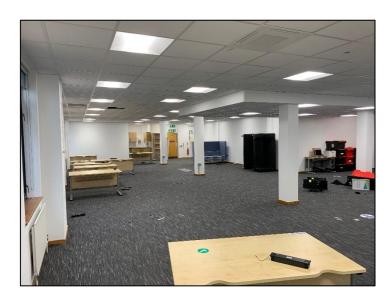

# **DESCRIPTION...**

Comprising a large office suite spanning the whole first floor of John Onslow House. Other occupants of the building include the LBTH Idea Store. The property consists of large open plan rooms along with smaller cellular meeting rooms. The property benefits from:

- Lift Access
- Airconditioning
- Motion Sensor Lights
- External Balcony Space

Approximate dimensions are as follows:

| Floor       | Sq m (NIA) | Sq ft (NIA) |
|-------------|------------|-------------|
| First Floor | 1,032      | 11,106      |