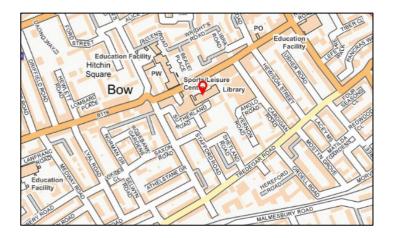

# LOCATION ...

The premises are located on Ewart Place just off Roman Road in the heart of Bow. The property benefits from Costa Coffee, Tesco Express, Superdrug and Anytime Fitness all being close by. The property is a 10-15 minutes' walk from Bow Road and Mile End Tube Stations and Bow Church DLR station. Roman Road is served by several bus routes.