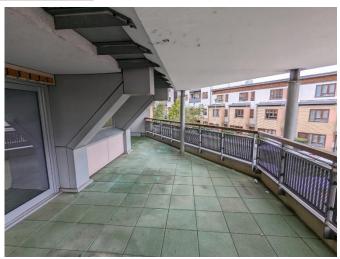

## **DESCRIPTION ...**

The property comprises a nursery unit set within a residential block on the first floor The property benefits from several toilets, separate kitchen space, two large open play areas, smaller classrooms and an external play area on the balcony. The property has disabled access with an internal lift. Approximate floor areas are set out below:

| Floor          | Sq m  | Sq ft |
|----------------|-------|-------|
| Internal (GIA) | 152.4 | 1640  |
| External       | 35.8  | 385   |