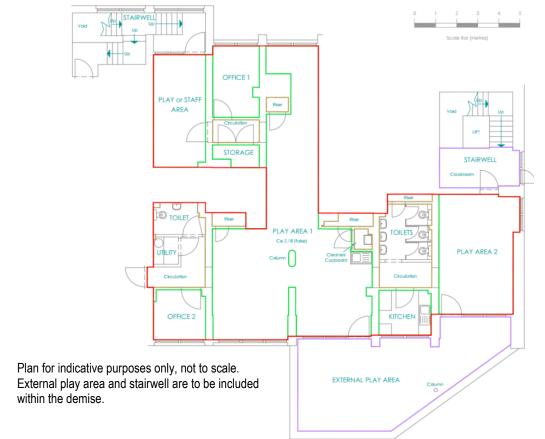

## **DESCRIPTION ...**

The property comprises a nursery unit set within a residential block on the first floor The property benefits from several toilets, separate kitchen space, two large open play areas, smaller classrooms and an external play area on the balcony. The property has disabled access with an internal lift. Approximate floor areas are set out below:

| Floor          | Sq m  | Sq ft |
|----------------|-------|-------|
| Internal (GIA) | 152.4 | 1640  |
| External       | 35.8  | 385   |