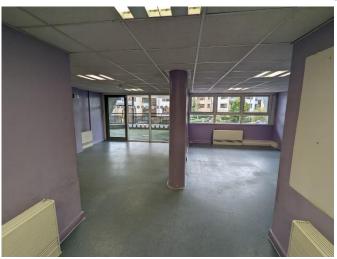

## **DESCRIPTION ...**

The property comprises a nursery unit set within a residential block on the first floor The property benefits from several toilets, separate kitchen space, two large open play areas, smaller classrooms and an external play area on the balcony. The property has disabled access with an internal lift. Approximate floor areas are set out below: