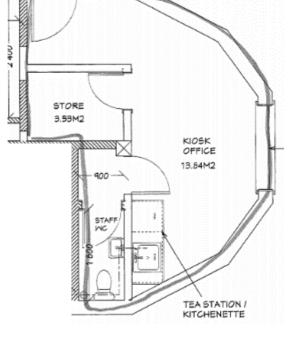

#### **DESCRIPTION**...

The premises comprises a refurbished compact service hatch style kiosk situated alongside sports changing facilities and public toilets. The kiosk benefits from outside space which can be utilised for customer seating. Internally the premises is divided into the main service space, kitchen store and staff toilets. The approximate dimensions are as follows:

| Floor              | Sq m       | Sqft      |
|--------------------|------------|-----------|
| Ground Floor (NIA) | 17.37 sq m | 187 sq ft |