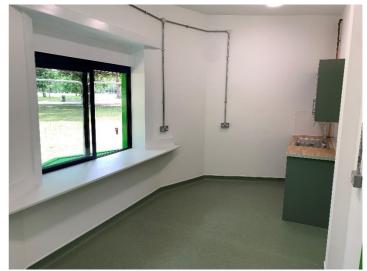

#### **DESCRIPTION**...

The premises comprises a refurbished compact service hatch style kiosk situated alongside sports changing facilities and public toilets. The kiosk benefits from outside space which can be utilised for customer seating. Internally the premises is divided into the main service space, kitchen store and staff toilets. The approximate dimensions are as follows: