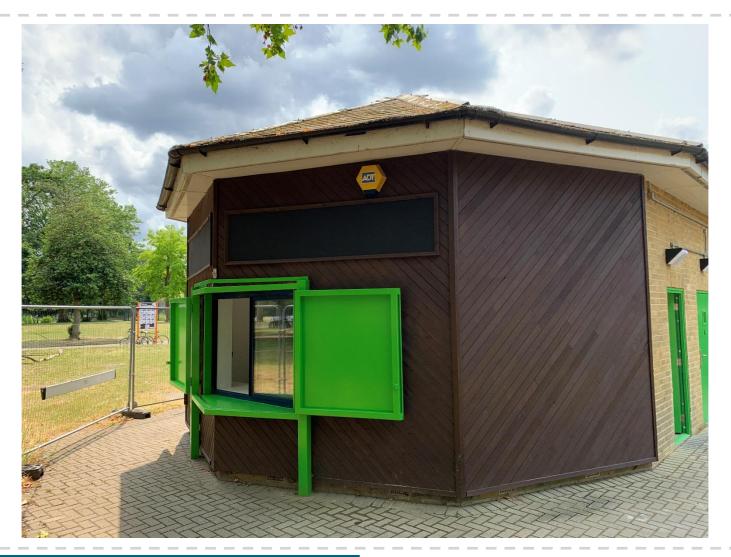

#### **DESCRIPTION**...

The premises comprises a refurbished compact service hatch style kiosk situated alongside sports changing facilities and public toilets. The kiosk benefits from outside space which can be utilised for customer seating. Internally the premises is divided into the main service space, kitchen store and staff toilets. The approximate dimensions are as follows:

### LOCATION ...

The property is situated within Victoria Park, in the heart of East London. Victoria Park is Britain's oldest public park, spanning over 86 hectares and enjoying 9 million visitors each year. The park benefits from excellent transport links with Cambridge Heath, Hackney Wick and Mile End stations all being within 10 minutes' walk. The park also sits directly on several bus routes.