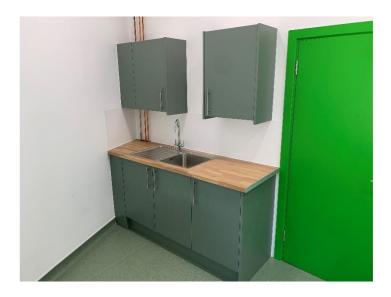

#### **DESCRIPTION**...

The premises comprises a refurbished compact service hatch style kiosk situated alongside sports changing facilities and public toilets. The kiosk benefits from outside space which can be utilised for customer seating. Internally the premises is divided into the main service space, kitchen store and staff toilets. The approximate dimensions are as follows: