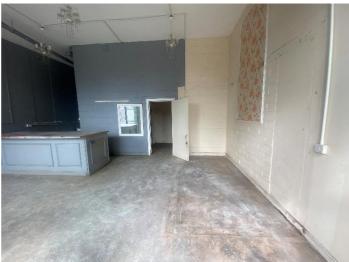

#### **DESCRIPTION ...**

The property comprises a ground floor retail unit with glass frontage and double doors. Storage and WC areas are to the rear of the unit.

## The approximate dimensions are as follows:

| Internal Width   | 7.07 m      | 23.20 ft      |
|------------------|-------------|---------------|
| Internal Depth   | 7.25 m      | 23.79 ft      |
| Ground Floor     | 51.25 sq. m | 551.65 sq. ft |
| Storage          | 4.59 sq. m  | 49.41 sq. ft  |
| Toilet           | 3.92 sq. m  | 42.20 sq. ft  |
| Total Area (NIA) | 59.76 sq. m | 643.26 sq. ft |