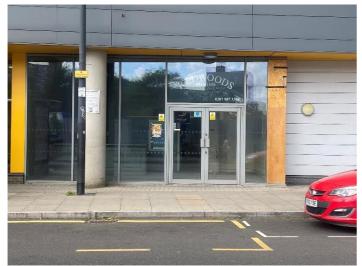

#### **DESCRIPTION ...**

The property comprises a ground floor retail unit with glass frontage and double doors. Storage and WC areas are to the rear of the unit.