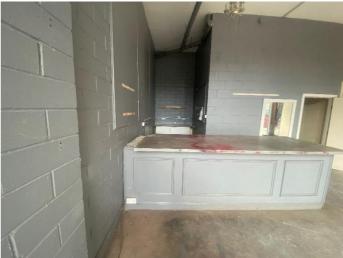

#### **DESCRIPTION ...**

The property comprises a ground floor retail unit with glass frontage and double doors. Storage and WC areas are to the rear of the unit.

## LOCATION ....

The premises are located on Chrisp Street in Poplar. The retail unit is set within a modern mixed-use building in an area experiencing large-scale development. All Saints and Langdon Park DLR stations are both a short walk away with the latter almost opposite the premises. Adjacent to the property lies Chrisp Street Health Centre.