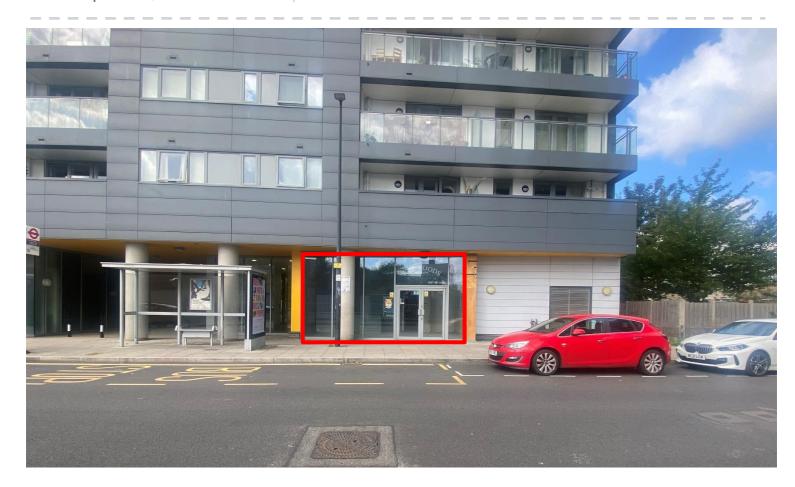

# CLASS EUNIT TO LET - £16,000 per annum

95 Chrisp Street, London E14 6GG

## LOCATION ....

The premises are located on Chrisp Street in Poplar. The retail unit is set within a modern mixed-use building in an area experiencing large-scale development. All Saints and Langdon Park DLR stations are both a short walk away with the latter almost opposite the premises. Adjacent to the property lies Chrisp Street Health Centre.