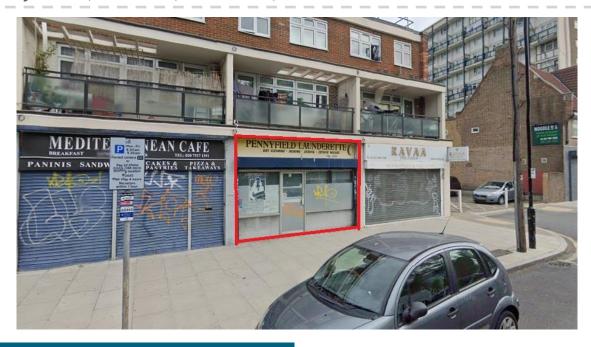

# CLASS E UNIT TO LET - £16,000 per annum

9 Pennyfields, London, E14 8HP | Use Class E

## **DESCRIPTION ...**

The property comprises a ground floor retail lock up unit. Approximate areas are as below:

| Floor        | Sq m | Sq ft |
|--------------|------|-------|
| Ground Floor | 64   | 684   |

#### **LOCATION**

The property is situated on Pennyfields, just off the busy West India Dock Road, directly north of Canary Wharf. Westferry DLR is a short walk over the road and the premises is served by several bus routes.