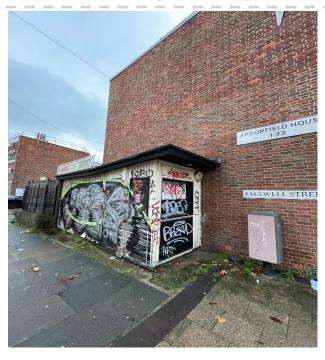

# **DESCRIPTION ...**

The property comprises a kiosk unit with Use Class E. There are no toilet facilities provided on the premises. We are informed that the property will be refurbished prior to occupation.

### **LOCATION**

The property is situated on Saltwell Street, just off the busy East India Dock Road, directly north of Canary Wharf. Westferry DLR and All Saints DLR are both a short walk away, and the premises is served by several bus routes.