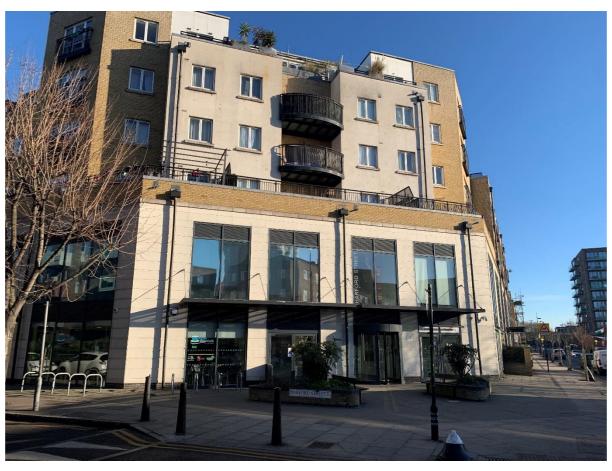

#### **DESCRIPTION**...

The property comprises part of the first floor of the impressive Harford Health Centre building.

The property benefits from lift access and a coded secure entrance. Internally, the property comprises of a reception area, large open room with moveable partition wall, several smaller one-to-one style rooms and other well sized office suites. The property has male and female toilets, a disabled access toilet and shower facilities.

#### LOCATION ...

The property is situated on the corner of Harford Street and Ben Johnson Road. Stepney Green Underground station is a 10 minute walk to the north and Limehouse station is a 10 minute walk to the south. Ben Johnson Road is a busy throughfare with a host of local amenities and new build developments. The property benefits from close proximity to Mile End Park.