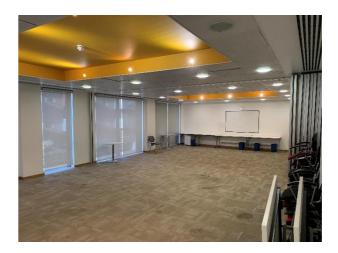

#### **DESCRIPTION**...

The property comprises part of the first floor of the impressive Harford Health Centre building.

The property benefits from lift access and a coded secure entrance. Internally, the property comprises of a reception area, large open room with moveable partition wall, several smaller one-to-one style rooms and other well sized office suites. The property has male and female toilets, a disabled access toilet and shower facilities.