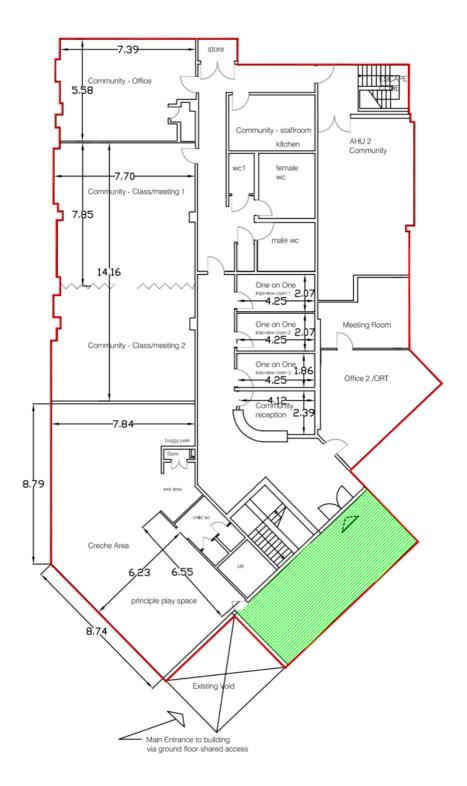

Approximate dimensions are as follows:

APPROVED CODE

DIMENSIONS

Total

430 Sq. M.

4,626 Sq. Ft.

Plan for indicative purposes only – not to scale.

SFPPROPERTY | 10 ENSIGNHO USE | ADMIRALSWAY | MARSHWALL | LONDONE149XQ INFORTANT NOTICE: SFP Property and their clients give notice that 1. They are not authorised to make or give any representation or warranties in relation to the property the property PROVED CODE RADINGSTANDARDS.UK WORTANT NOTICE: SFP Property and their clients give notice that 1. They are not authorised to make or give any representations of fact. 2. Any areas, measurement there are approximate. Thetex, photographs and plans are for guidance only and are not necessarily comprehensive. It should not be assumed that the property have on the resonant of the regioner of the