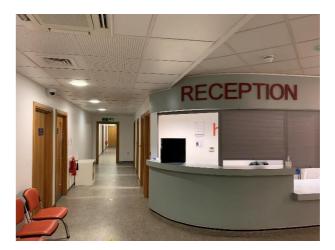

#### **DESCRIPTION**...

The property comprises part of the first floor of the impressive Harford Health Centre building.

The property benefits from lift access and a coded secure entrance. Internally, the property comprises of a reception area, large open room with moveable partition wall, several smaller one-to-one style rooms and other well sized office suites. The property has male and female toilets, a disabled access toilet and shower facilities.