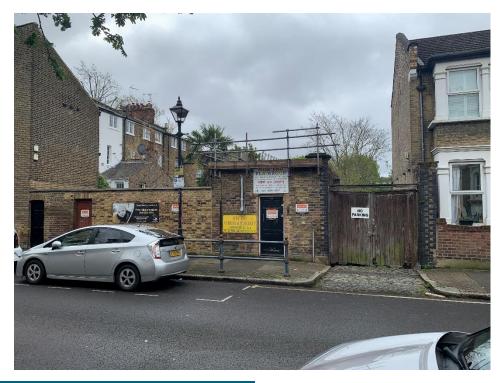

## **DESCRIPTION ...**

The property comprises a single storey standalone rectangular building with external space running adjacent. The property benefits from several toilets, separate kitchen space, three classrooms and an external play area. The property has two access points, one directly into the lobby and the other into the external play area. Approximate floor areas are set out below:

#### **LOCATION**

The property is situated on Morgan Street, moments from Mile End Underground Station and the A11 (Mile End Road). The local area is also served by multiple bus routes. Mile End Park is a short walk away, along with all the local amenities Mile End offers.