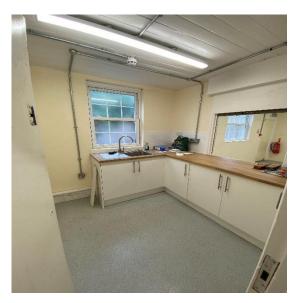

## **DESCRIPTION ...**

The property comprises a single storey standalone rectangular building with external space running adjacent. The property benefits from several toilets, separate kitchen space, three classrooms and an external play area. The property has two access points, one directly into the lobby and the other into the external play area. Approximate floor areas are set out below: