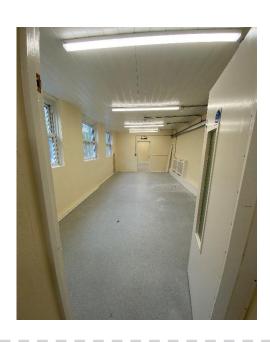

## **DESCRIPTION ...**

The property comprises a single storey standalone rectangular building with external space running adjacent. The property benefits from several toilets, separate kitchen space, three classrooms and an external play area. The property has two access points, one directly into the lobby and the other into the external play area. Approximate floor areas are set out below: