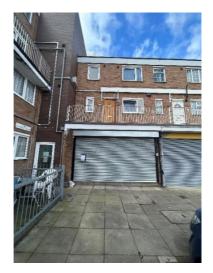

#### **DESCRIPTION** ...

The property comprises a ground floor lock up retail unit benefitting from secure roller shutters and rear access. The property is currently divided in a cellular nature with kitchen, W/C and a shop floor.

#### LOCATION ...

Located on Wager Street, in close proximity to Mile End and the amenities of Burdett Road. Wager Street is a primarily residential side street with an established retail parade.