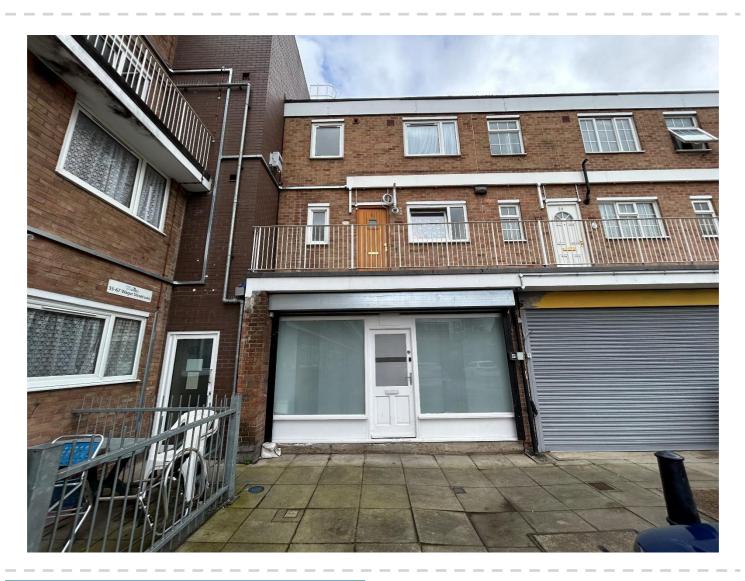

#### **DESCRIPTION** ...

The property comprises a ground floor lock up retail unit benefitting from secure roller shutters and rear access. The property is currently divided in a cellular nature with kitchen, W/C and a shop floor.

#### LOCATION ...

Located on Wager Street, in close proximity to Mile End and the amenities of Burdett Road. Wager Street is a primarily residential side street with an established retail parade.